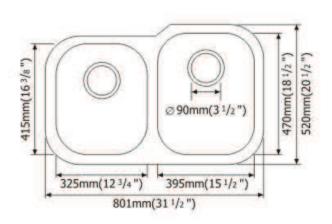

## SINK SPECIFICATIONS

Model: 3221UM18R, 7-1/2" & 9" bowl depths

Install type: Undermount

Minimum Cabinet Size: 33"

NOMINAL DIMENSIONS

Model 3221UM18R shown

## **FEATURES**:

- \* 18 gauge, 304 series stainless steel
- \* Rear Drain Placement
- \* Design allows for easy installation in standard 25" countertop
- \* Sound deadening insulation and pads

| OVERALL          | BOWL DEPTHS<br>LEFT RIGHT | DRAIN  |
|------------------|---------------------------|--------|
| 31-1/2"x 20-1/2" | 7-1/2" 9"                 | 3-1/2" |