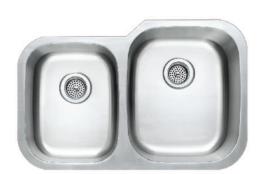

## SINK SPECIFICATIONS

Model: 3221UM18R, 7-1/2" & 9" bowl depths

Install type: Undermount

Minimum Cabinet Size: 33"

NOMINAL DIMENSIONS

Model 3221UM18R shown

## **FEATURES**:

- \* 18 gauge, 304 series stainless steel
- \* Rear Drain Placement
- \* Design allows for easy installation in standard 25" countertop
- \* Sound deadening insulation and pads

| OVERALL          | BOWL DEPTHS<br>LEFT RIGHT | DRAIN  |
|------------------|---------------------------|--------|
| 31-1/2"x 20-1/2" | 7-1/2" 9"                 | 3-1/2" |