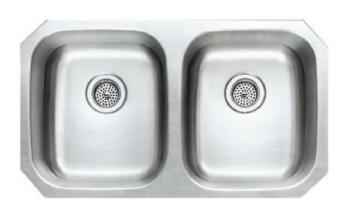

## SINK SPECIFICATIONS

Model 3218UM18

Install Type: Undermount

Minimum Cabinet Size: 33"

NOMINAL DIMENSIONS

Model 3218UM18 shown

## **FEATURES:**

- \* 18 gauge, 304 series stainless steel
- \* Rear Drain Placement
- \* Design allows for easy installation in standard 25" countertop
- \* Sound deadening insulation and pads

| OVERALL          | BOWL I<br>LEFT | DEPTHS<br>RIGHT | DRAIN  |
|------------------|----------------|-----------------|--------|
| 32-1/4"x 18-1/2" | 9"             | 9″              | 3-1/2" |