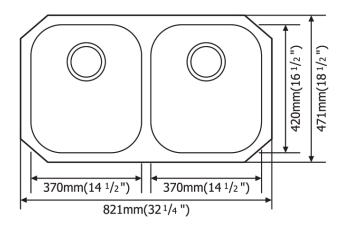

## SINK SPECIFICATIONS

Model 3218UM18

Install Type: Undermount

Minimum Cabinet Size: 33"

NOMINAL DIMENSIONS

Model 3218UM18 shown

## **FEATURES:**

- \* 18 gauge, 304 series stainless steel
- \* Rear Drain Placement
- \* Design allows for easy installation in standard 25" countertop
- \* Sound deadening insulation and pads

| OVERALL          | BOWL I<br>LEFT | DEPTHS<br>RIGHT | DRAIN  |
|------------------|----------------|-----------------|--------|
| 32-1/4"x 18-1/2" | 9"             | 9″              | 3-1/2" |