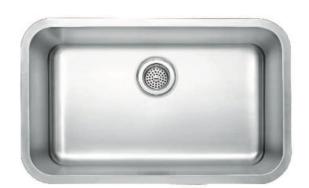

## SINK SPECIFICATIONS

Model 3018UM18, 9" bowl depth

Install type: Undermount

Minimum Cabinet Size: 33"

NOMINAL DIMENSIONS

Model 3018UM18 shown

## **FEATURES:**

- \* 18 gauge, 304 series stainless steel
- \* Rear Drain Placement
- \* Design allows for easy installation in standard 25" countertop
- \* Sound deadening insulation and pads

| OVERALL           | BOWL DEPTH | DRAIN  |
|-------------------|------------|--------|
| 29-7/8″x 18-1/16″ | 9″         | 3-1/2" |