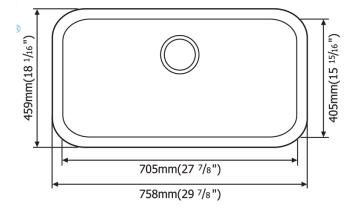

## SINK SPECIFICATIONS

Model 3018UM18, 9" bowl depth

Install type: Undermount

Minimum Cabinet Size: 33"

NOMINAL DIMENSIONS

Model 3018UM18 shown

## **FEATURES:**

- \* 18 gauge, 304 series stainless steel
- \* Rear Drain Placement
- \* Design allows for easy installation in standard 25" countertop
- \* Sound deadening insulation and pads

| OVERALL           | BOWL DEPTH | DRAIN  |
|-------------------|------------|--------|
| 29-7/8″x 18-1/16″ | 9″         | 3-1/2" |