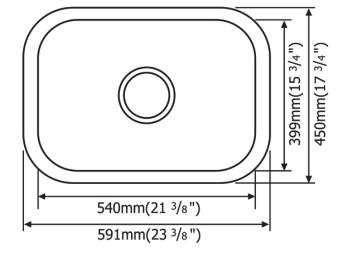

## SINK SPECIFICATIONS

Model 2317UM18

Install type: Undermount

Minimum Cabinet Size: 27"

NOMINAL DIMENSIONS

Model 2317UM18 shown

## FEATURES:

- \* 18 gauge, 304 series stainless steel
- \* Rear Drain Placement
- \* Design allows for easy installation in standard 25" countertop
- \* Sound deadening insulation and pads

| OVERALL           | BOWL DEPTH | DRAIN  |
|-------------------|------------|--------|
| 23 3/8"x 17-3/4"" | 9″         | 3-1/2" |