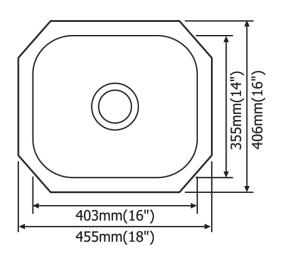

## **FEATURES:**

- \* 18 gauge, 304 series stainless steel
- \* Rear Drain Placement
- \* Design allows for easy installation in standard 25" countertop
- \* Sound deadening insulation and pads

**NOMINAL DIMENSIONS** 

Model 1618UM18 shown

| OVERALL  | BOWL DEPTH | DRAIN  |
|----------|------------|--------|
| 18"x 16" | 9″         | 3-1/2″ |

OPTIONAL ACCESSORIES
Stainless Steel Sink Grids: 1618GRID